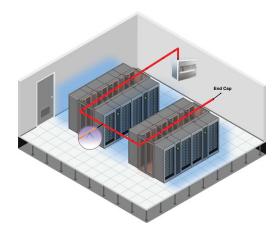

## Piping Systems

### **U-Type Piping System**

- Sampling Pipe Length: < 250m (every each pipe < 125m)
- Max hole number: Total 60 (every each pipe 30)
- Hole diameter: 2mm
- Ending Cover: Flow can be accelerated with 4-8mm hole.

### **H-Type Piping System**

- Sampling Pipe Length: < 400m (Every each pipe < 100m)
- Max hole number: Total 60 (Every each pipe 15)
- Hole diameter: 2mm
- Ending Cover: Flow can be accelerated with 4-8mm hole.

### **Single Piping System**

- Sampling pipe length: < 150m

- Max hole number: 60 - Hole diameter: 2mm

- Ending Cover: Flow can be accelerated with 4-8mm hole.

#### **2U-Type Piping System**

- Sampling Pipe Length: < 400m (Every each pipe < 100m)
- Max hole number: Total 60 (Every each pipe 15)
- Hole diameter: 2mm
- Ending Cover: Flow can be accelerated with 4-8mm hole.