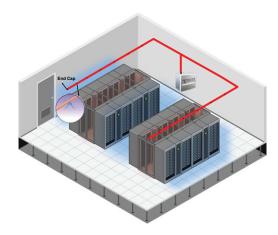

### **H-Type Piping System**

- Sampling Pipe Length: < 400m (Every each pipe < 100m)
- Max hole number: Total 60 (Every each pipe 15)
- Hole diameter: 2mm
- Ending Cover: Flow can be accelerated with 4-8mm hole.