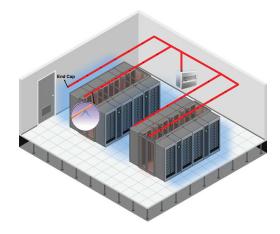

#### **2U-Type Piping System**

- Sampling Pipe Length: < 400m (Every each pipe < 100m)
- Max hole number: Total 60 (Every each pipe 15)
- Hole diameter: 2mm
- Ending Cover: Flow can be accelerated with 4-8mm hole.