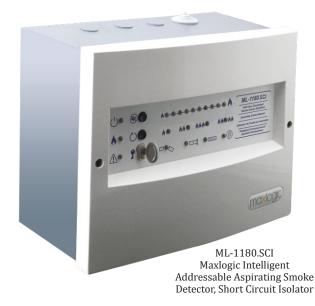

# Maxlogic Intelligent Addressable Aspirating Smoke Detector

It is designed for the areas where detection of smoke should be extremely sensitive in air ducts. It has suitable options in addressable and conventional systems types according to usage area.

#### **Product Code Description**

ML-1180 Maxlogic Intelligent Addressable Aspirating Smoke Detector

ML-1180.SCI Maxlogic Intelligent Addressable Aspirating Smoke Detector with Short Circuit Isolator

ML-2180 Maxlogic Conventional Aspirating Smoke