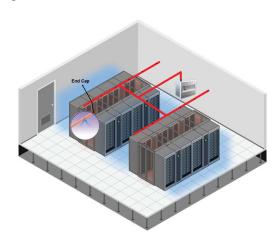

### **U-Type Piping System**

- Sampling Pipe Length: < 250m (every each pipe < 125m)
- Max hole number: Total 60 (every each pipe 30)
- Hole diameter: 2mm
- Ending Cover: Flow can be accelerated with 4-8mm hole.